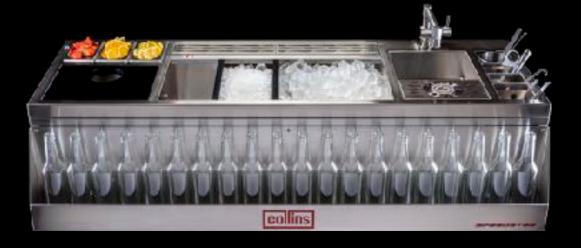

#### Table top

We recommend these options for the "tabletop "setup

- Table tray
- Table top spiller

Sideway Ice divider