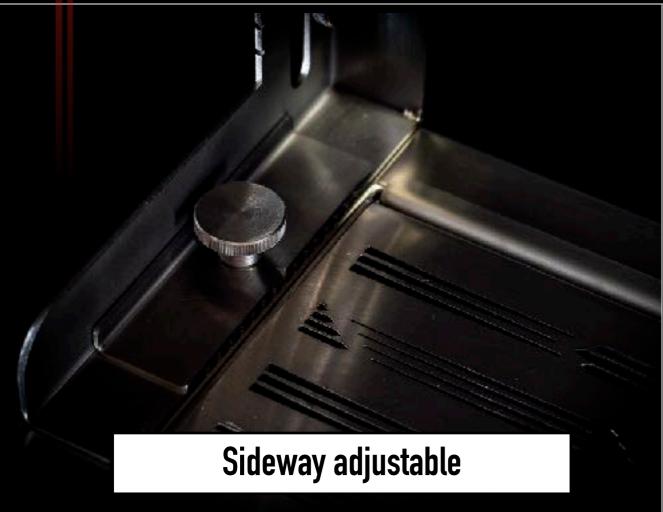

#### **Prices**

| The Speedster Comes with 4 1/9 & 2 1/6 condiments                                                                                          | 6650,- |  |
|--------------------------------------------------------------------------------------------------------------------------------------------|--------|--|
| Options:                                                                                                                                   |        |  |
| The Speedster Spiller Rack Adjustable in height and side                                                                                   | 675,-  |  |
| The Speedster tabletop Spiller                                                                                                             | 325,-  |  |
| The Speedster table tray                                                                                                                   | 190,-  |  |
| The Speedster sideways ice divider                                                                                                         | 185,-  |  |
| The Speedster mobile conversion kit The mobile conversion kit includes, wheels, a mounting set, Front cover and cold water connecting kit. | 525,-  |  |