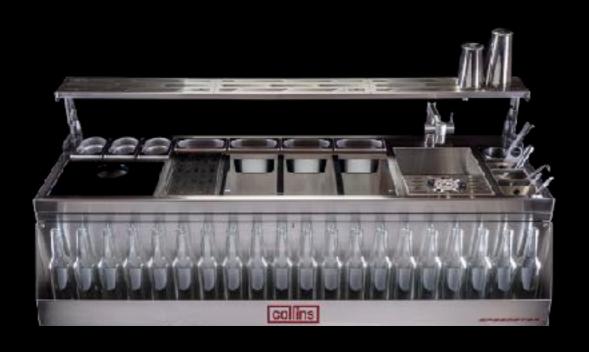

### "Upper bar"

We recommend these options for the "upper bar" setup

Spiller rack

#### Table top

We recommend these options for the "tabletop "setup

- Table tray
- Table top spiller

Sideway Ice divider