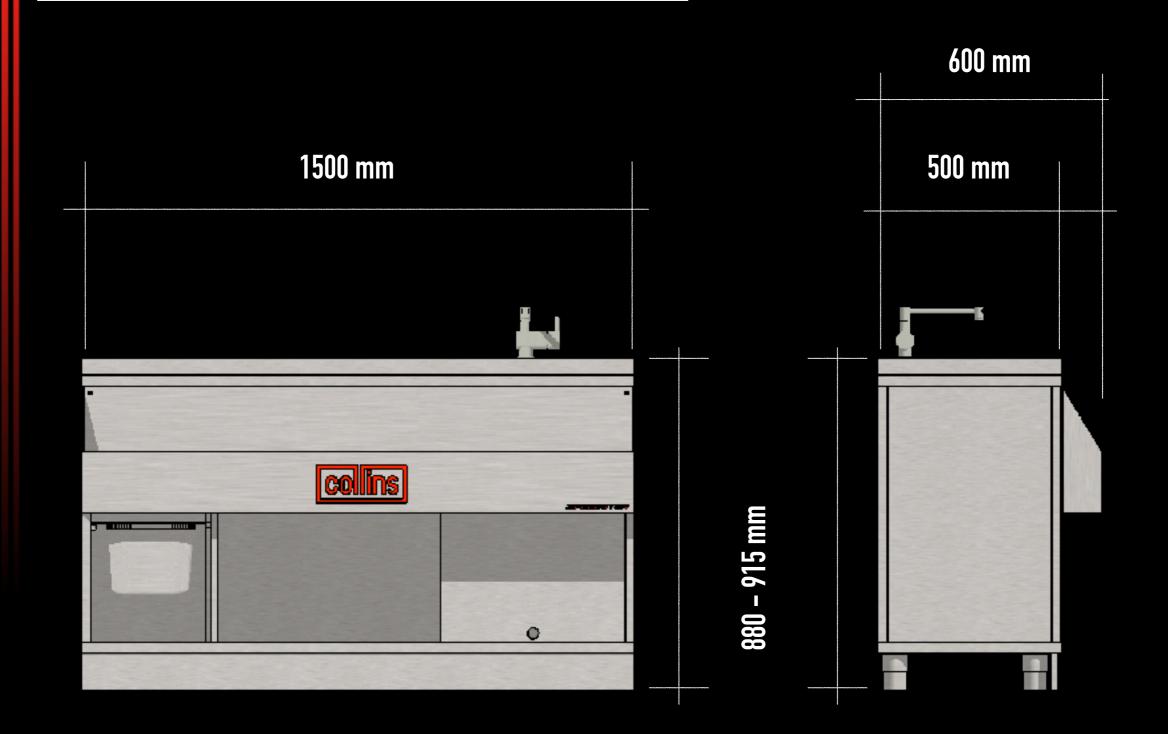

THE SPEEDSTER

# The Speedster

The name says it all, this station is built for speed.

This is the ultimate station for high-volume cocktail bars.
All functionality required for high performance, within one and a half meter of beauty!

**Enjoy your shift!** 



## Choose your set-up











### Measurements



Can be integrated with all popular bar-top measurements

### Setup your bar for speed & efficiency

### "Upper bar"



We recommend these options for the "upper bar" setup

Spiller rack

#### Table top



We recommend these options for the "tabletop "setup

- Table tray
- Table top spiller







Sideway Ice divider



# Spiller rack (option)







#### **Prices**

| The Speedster Comes with 4 1/9 & 2 1/6 condiments                                                                                          | 6650,- |  |
|--------------------------------------------------------------------------------------------------------------------------------------------|--------|--|
| Options: