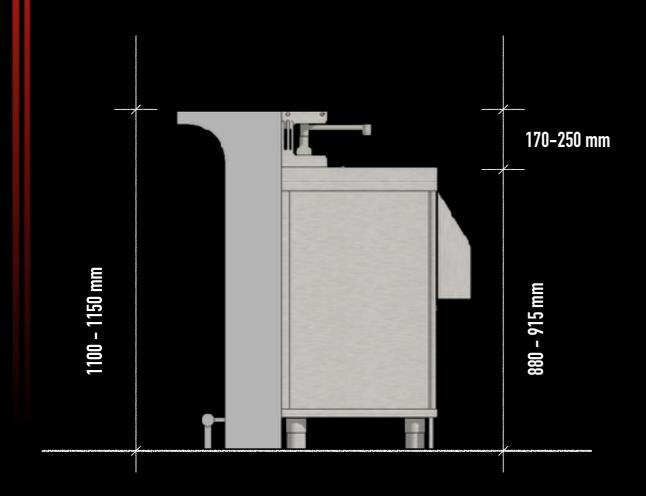

THE SPEEDSTER

# The Speedster

The name says it all, this station is built for speed.

This is the ultimate station for high-volume cocktail bars.
All functionality required for high performance, within one and a half meter of beauty!

**Enjoy your shift!** 



## Choose your set-up











### Measurements



Can be integrated with all popular bar-top measurements

### Setup your bar for speed & efficiency

### "Upper bar"



We recommend these options for the "upper bar" setup

Spiller rack

#### Table top



We recommend these options for the "tabletop "setup

- Table tray
- Table top spiller







Sideway Ice divider



# Spiller rack (option)







#### **Prices**

| The Speedster Comes with 4 1/9 & 2 1/6 condiments                                                                                          | 6650,- |  |
|--------------------------------------------------------------------------------------------------------------------------------------------|--------|--|
| Options:                                                                                                                                   |        |  |
| The Speedster Spiller Rack Adjustable in height and side