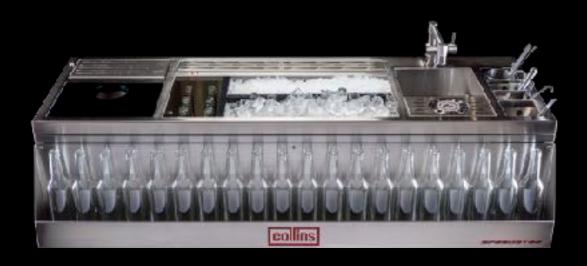

# The Speedster

The name says it all, this station is built for speed.

This is the ultimate station for high-volume cocktail bars.
All functionality required for high performance, within one and a half meter of beauty!

### Setup your bar for speed & efficiency