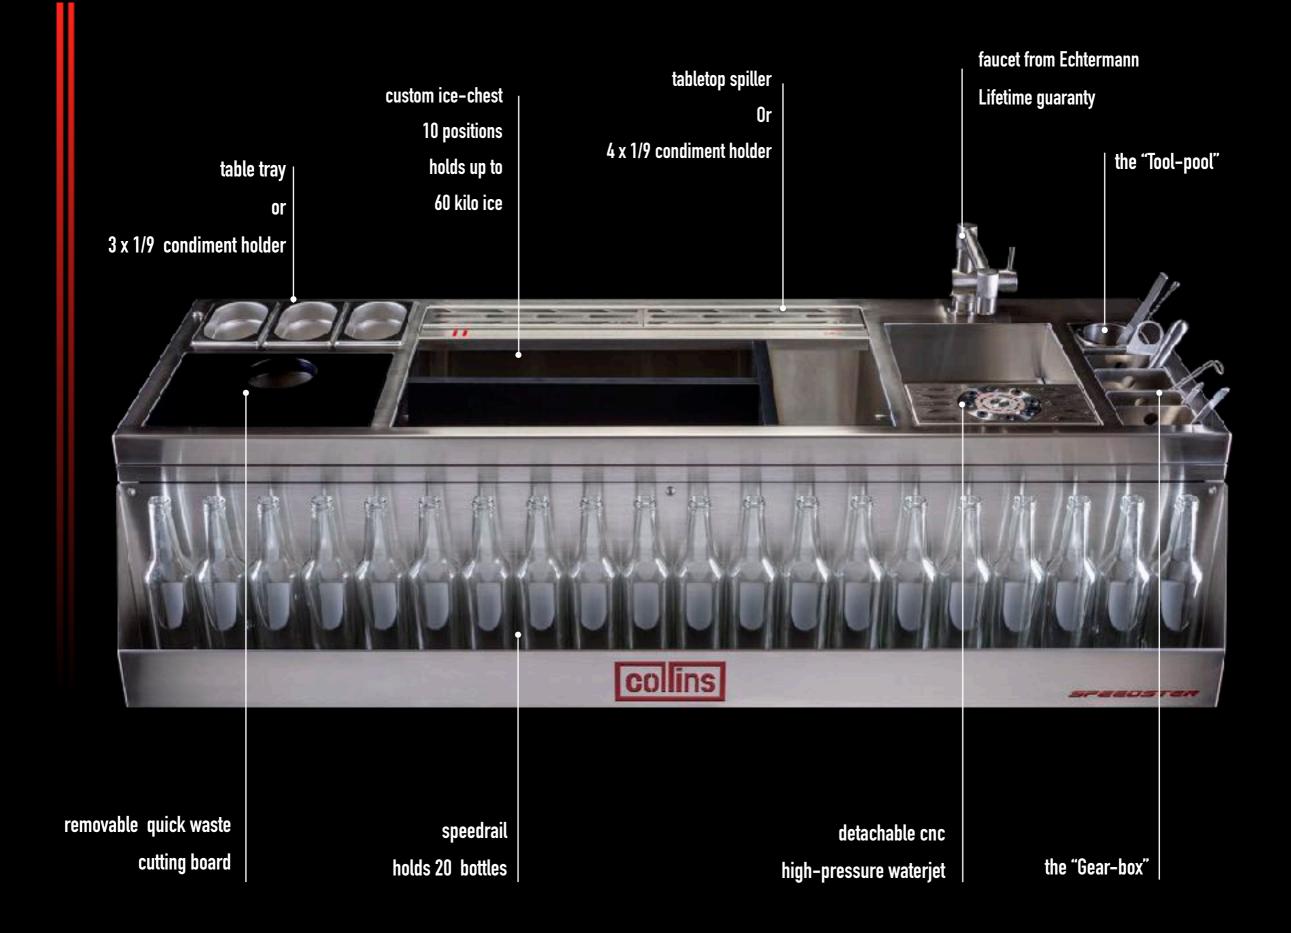

### "Upper bar"

We recommend these options for the "upper bar" setup

Spiller rack

#### Table top

We recommend these options for the "tabletop "setup

- Table tray
- Table top spiller

Sideway Ice divider

# Spiller rack (option)

#### **Prices**

| The Speedster Comes with 4 1/9 & 2 1/6 condiments                                                                                          | 6650,- |  |
|--------------------------------------------------------------------------------------------------------------------------------------------|--------|--|
| Options:                                                                                                                                   |        |  |
| The Speedster Spiller Rack Adjustable in height and side                                                                                   | 675,-  |  |
| The Speedster tabletop Spiller                                                                                                             | 325,-  |  |
| The Speedster table tray                                                                                                                   | 190,-  |  |
| The Speedster sideways ice divider                                                                                                         | 185,-  |  |
| The Speedster mobile conversion kit The mobile conversion kit includes, wheels, a mounting set, Front cover and cold water connecting kit. | 525,-  |  |