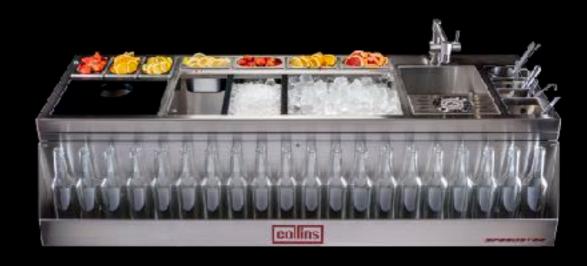

#### Table top

We recommend these options for the "tabletop "setup

- Table tray
- Table top spiller

Sideway Ice divider