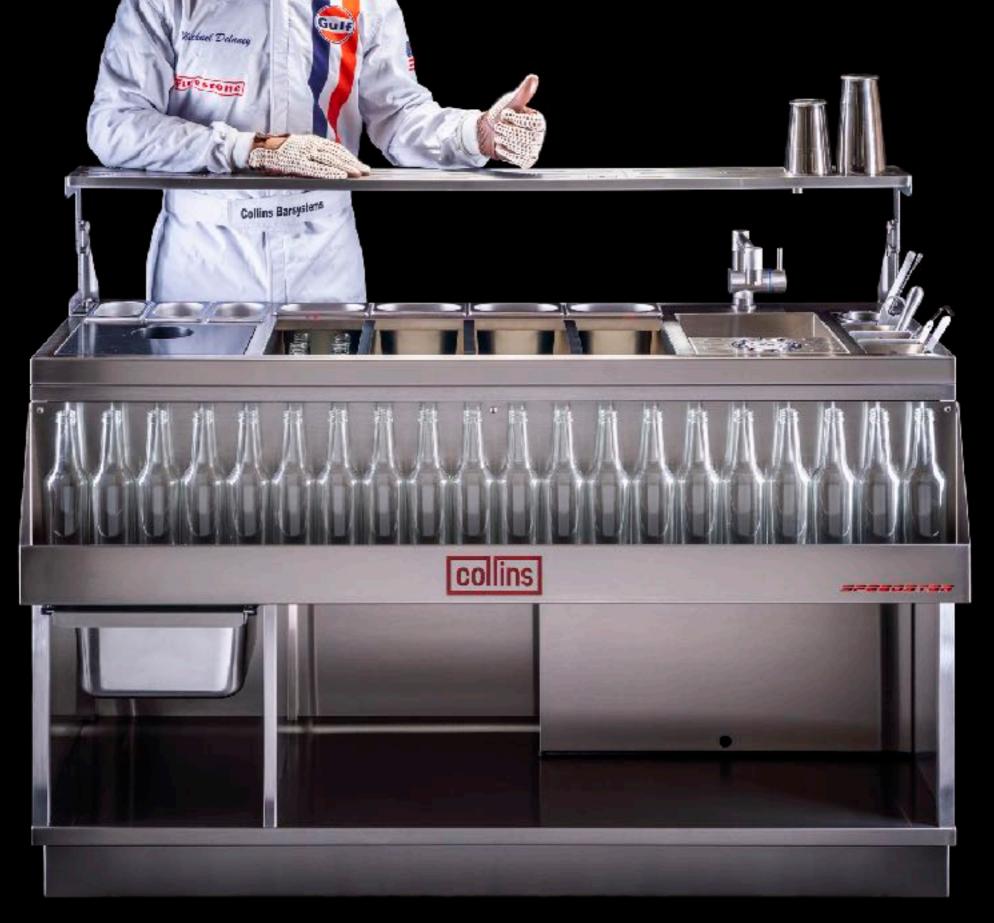

# The Speedster

The name says it all, this station is built for speed.

This is the ultimate station for high-volume cocktail bars.
All functionality required for high performance, within one and a half meter of beauty!

### "Upper bar"

We recommend these options for the "upper bar" setup

Spiller rack

#### Table top

We recommend these options for the "tabletop "setup

- Table tray
- Table top spiller

Sideway Ice divider