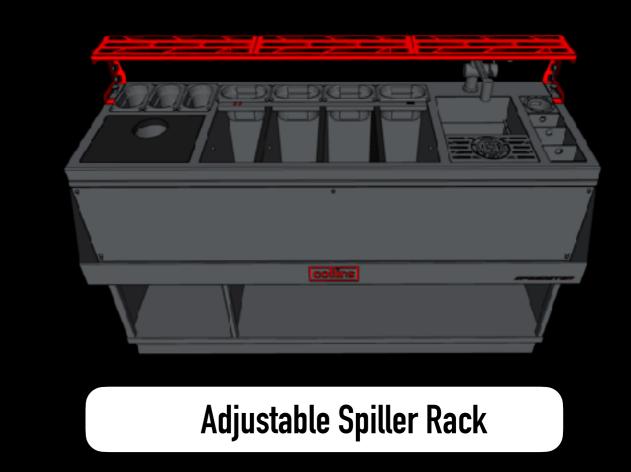

### "Upper bar"

We recommend these options for the "upper bar" setup

Spiller rack

# Spiller rack (option)