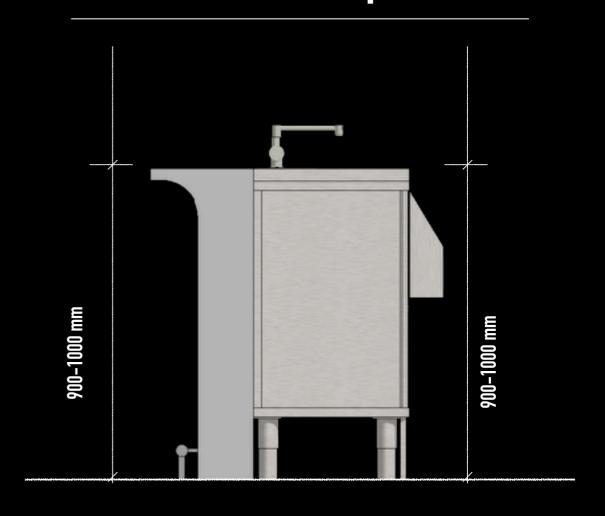

THE SPEEDSTER

# The Speedster

The name says it all, this station is built for speed.

This is the ultimate station for high-volume cocktail bars.
All functionality required for high performance, within one and a half meter of beauty!

**Enjoy your shift!** 



## Choose your set-up











### Measurements



Can be integrated with all popular bar-top measurements

### Setup your bar for speed & efficiency

### "Upper bar"



We recommend these options for the "upper bar" setup

Spiller rack

#### Table top



We recommend these options for the "tabletop "setup

- Table tray
- Table top spiller







Sideway Ice divider



# Spiller rack (option)







#### **Prices**

| The Speedster Comes with 4 1/9 & 2 1/6 condiments                                                                                          | 6650,- |  |
|--------------------------------------------------------------------------------------------------------------------------------------------|--------|--|
| Options:                                                                                                                                   |        |  |
| The Speedster Spiller Rack Adjustable in height and side                                                                                   | 675,-  |  |
| The Speedste