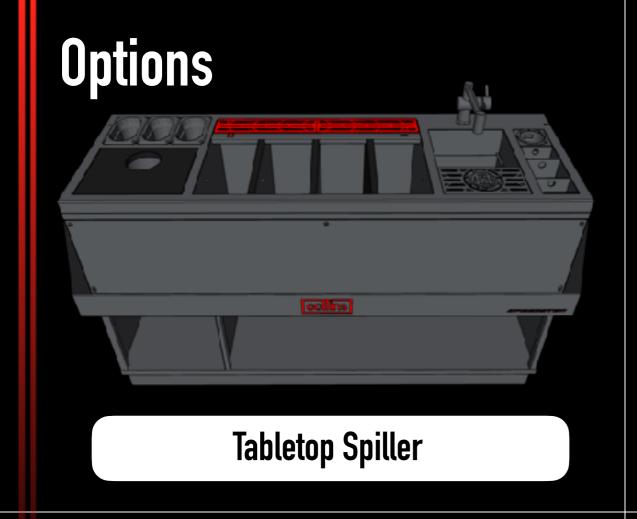

#### Table top

We recommend these options for the "tabletop "setup

- Table tray
- Table top spiller

Sideway Ice divider