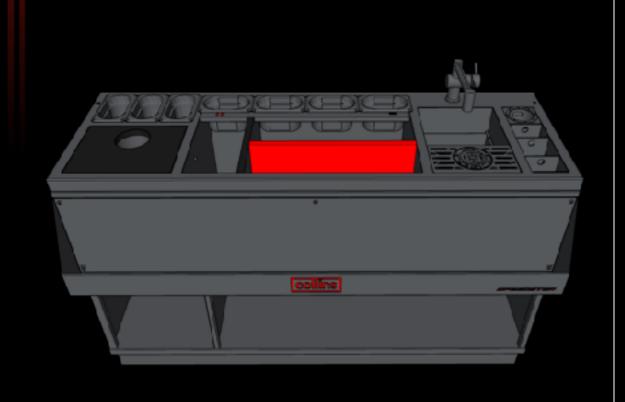

# The Speedster

The name says it all, this station is built for speed.

This is the ultimate station for high-volume cocktail bars.
All functionality required for high performance, within one and a half meter of beauty!

### Setup your bar for speed & efficiency