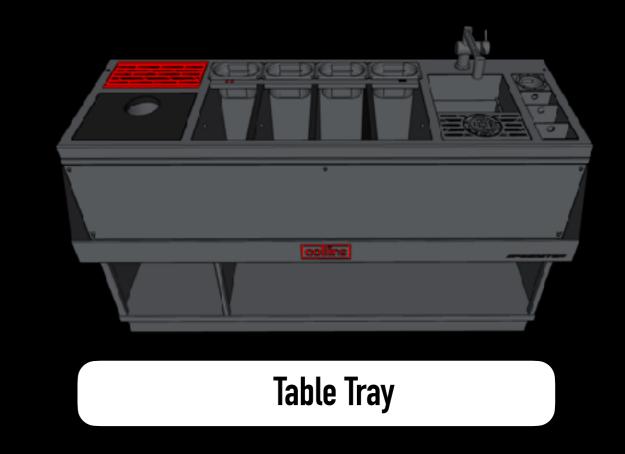

#### Table top

We recommend these options for the "tabletop "setup

- Table tray
- Table top spiller

Sideway Ice divider