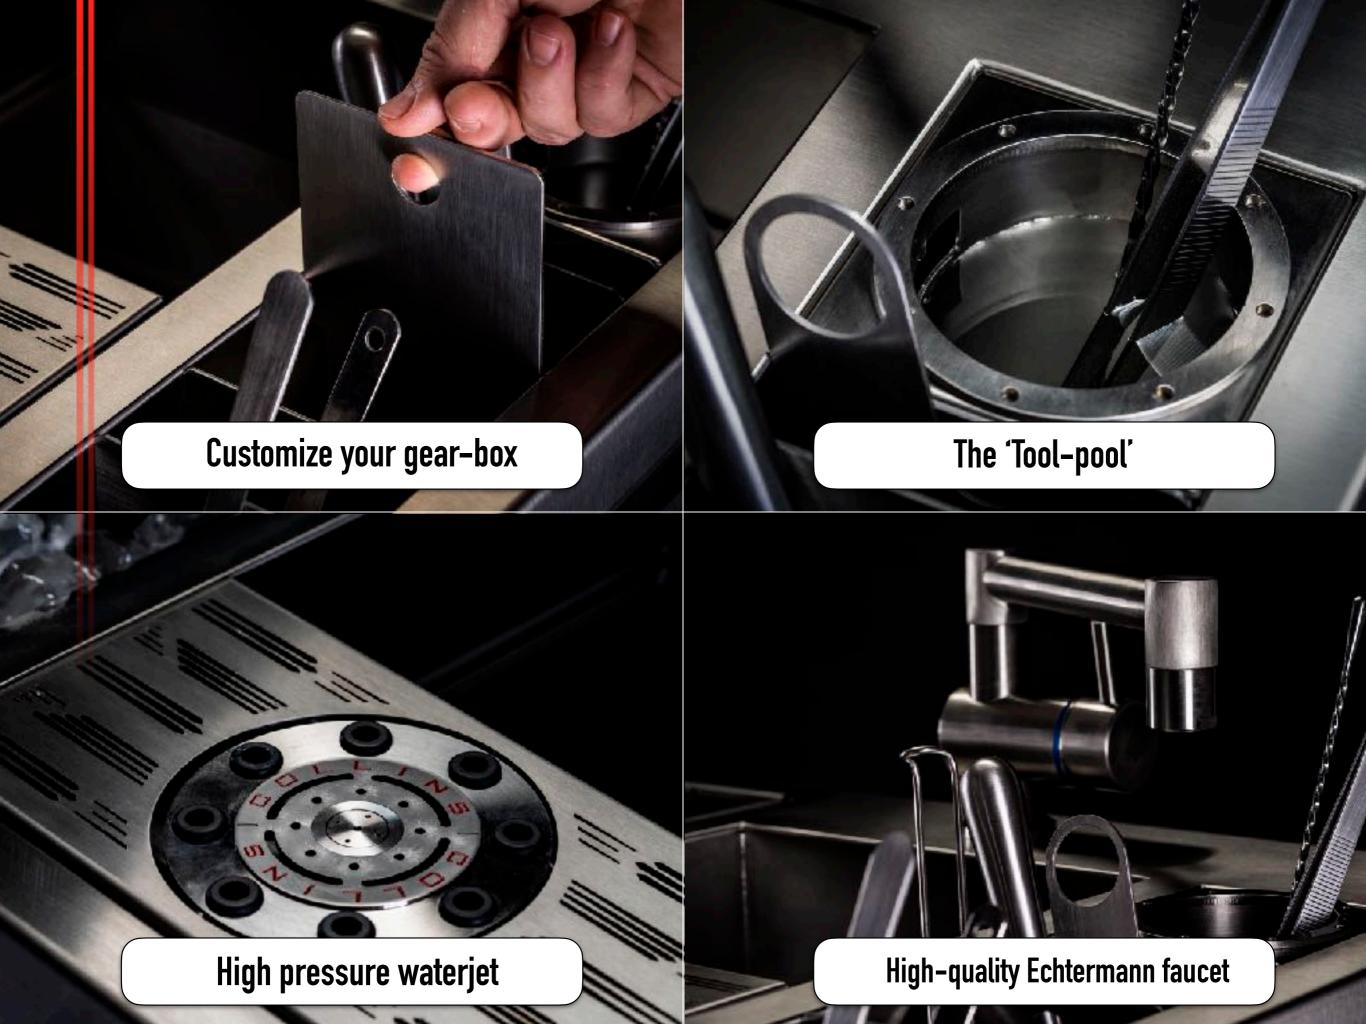

THE SPEEDSTER

# The Speedster

The name says it all, this station is built for speed.

This is the ultimate station for high-volume cocktail bars.
All functionality required for high performance, within one and a half meter of beauty!

**Enjoy your shift!** 



## Choose your set-up











### Measurements



Can be integrated with all popular bar-top measurements

### Setup your bar for speed & efficiency

### "Upper bar"



We recommend these options for the "upper bar" setup

Spiller rack

#### Table top



We recommend these options for the "tabletop "setup

- Table tray
- Table top spiller







Sideway Ice divider



# Spiller rack (option)







#### **Prices**

| The Speedster Comes with 4 1/9 & 2 1/6 condiments                                                                                          | 6650,- |  |
|--------------------------------------------------------------------------------------------------------------------------------------------|--------|--|
| Options: