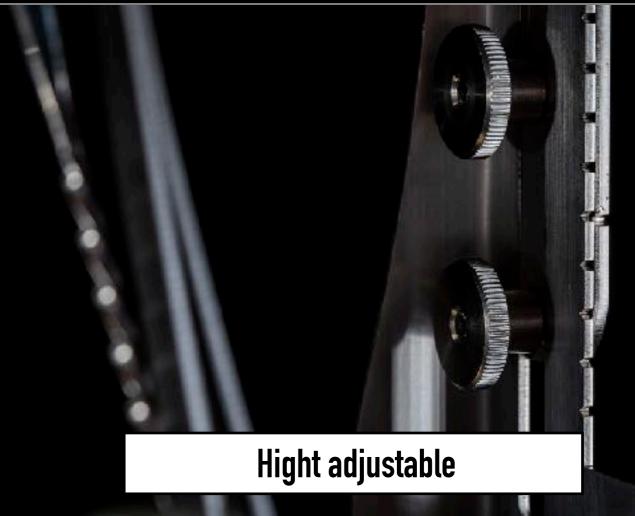

# Spiller rack (option)

#### **Prices**

| The Speedster Comes with 4 1/9 & 2 1/6 condiments                                                                                          | 6650,- |  |
|--------------------------------------------------------------------------------------------------------------------------------------------|--------|--|
| Options:                                                                                                                                   |        |  |
| The Speedster Spiller Rack Adjustable in height and side                                                                                   | 675,-  |  |
| The Speedster tabletop Spiller                                                                                                             | 325,-  |  |
| The Speedster table tray                                                                                                                   | 190,-  |  |
| The Speedster sideways ice divider                                                                                                         | 185,-  |  |
| The Speedster mobile conversion kit The mobile conversion kit includes, wheels, a mounting set, Front cover and cold water connecting kit. | 525,-  |  |