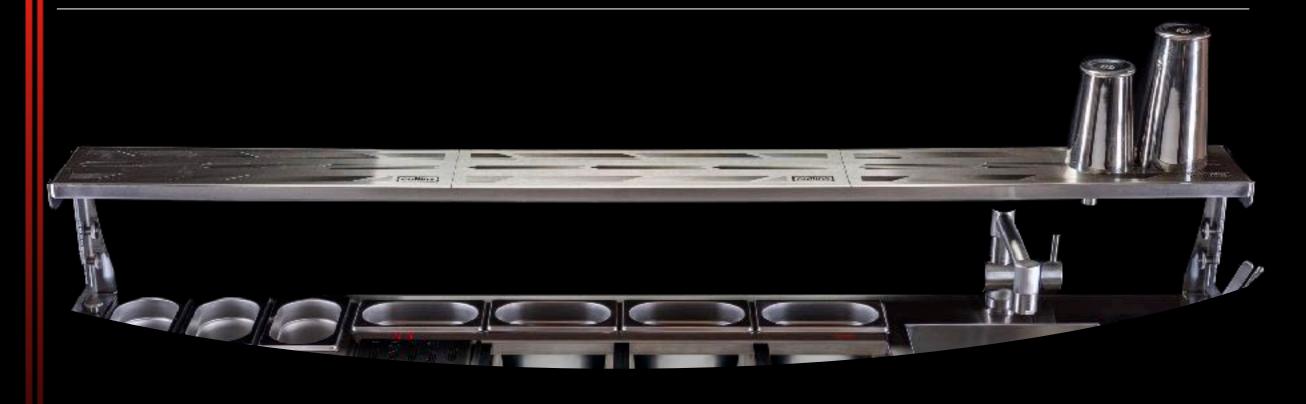

# Spiller rack (option)

#### **Prices**

| The Speedster Comes with 4 1/9 & 2 1/6 condiments                                                                                          | 6650,- |  |
|--------------------------------------------------------------------------------------------------------------------------------------------|--------|--|
| Options:                                                                                                                                   |        |  |
| The Speedster Spiller Rack Adjustable in height and side                                                                                   | 675,-  |  |
| The Speedster tabletop Spiller                                                                                                             | 325,-  |  |
| The Speedster table tray                                                                                                                   | 190,-  |  |
| The Speedster sideways ice divider                                                                                                         | 185,-  |  |
| The Speedster mobile conversion kit The mobile conversion kit includes, wheels, a mounting set, Front cover and cold water connecting kit. | 525,-  |  |