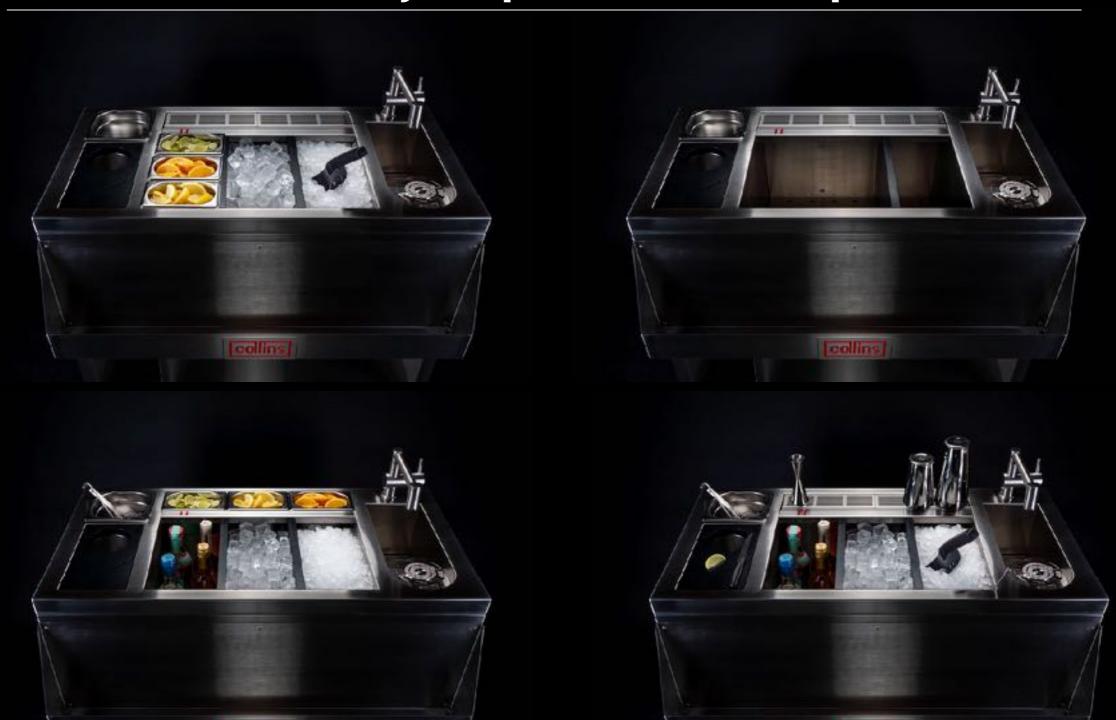

# Use your preferred set-up

### "Upper bar"

We recommend these options for the "upper bar" setup

Spiller rack

#### Table top

We recommend these options for the "tabletop "setup

- Table tray
- Table top spiller

# Spiller rack (option)