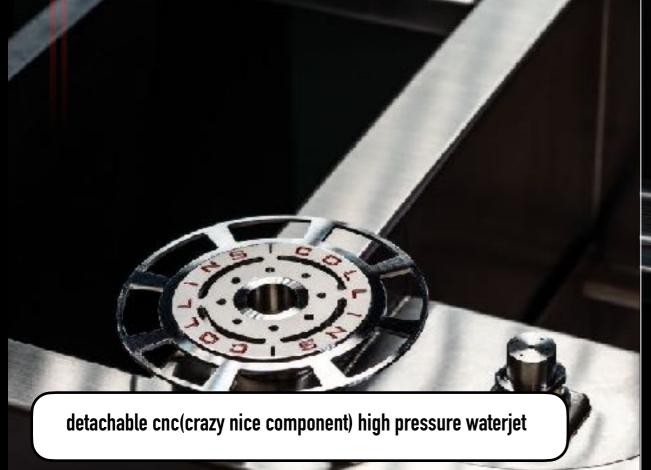

# The Mach 1



#### The Mach 1 Cocktail Station

This multi-purpose bar station can be integrated with every bar configuration.

The Mach 1 is one sexy meter of pure speed, boosting your mixed-drinks sales with the speed of light.

Connect water and drainage and you are set to go.

This model is the result of striving for excellence and innovation with the bartender at the core of its design.





# Use your preferred set-up









## Measurements



Can be integrated with all popular bar-top measurements

### Setup your bar for speed & efficiency

### "Upper bar"



We recommend these options for the "upper bar" setup

Spiller rack

#### Table top



We recommend these options for the "tabletop "setup

- Table tray
- Table top spiller









# Spiller rack (option)







#### **Prices**

| The Mach 1 Comes with 3 1/9 condiments                                                                                                   | 5150,- |
|------------------------------------------------------------------------------------------------------------------------------------------|--------|
| Options: