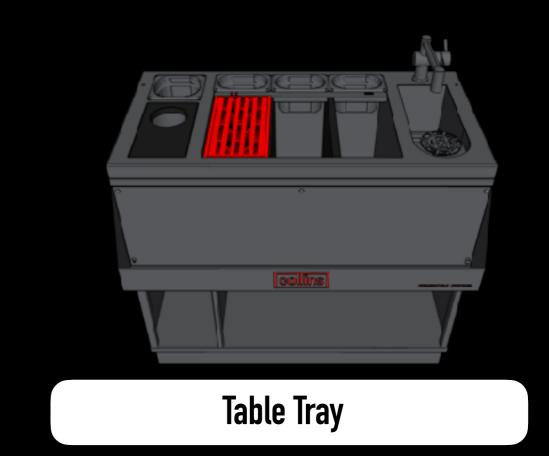

#### Table top

We recommend these options for the "tabletop "setup

- Table tray
- Table top spiller

#### **Prices**

| The Mach 1 Comes with 3 1/9 condiments                                                                                                   | 5150,- |
|------------------------------------------------------------------------------------------------------------------------------------------|--------|
| Options:                                                                                                                                 |        |
| The Mach 1 Spiller Rack Adjustable in height and side                                                                                    | 575,-  |
| The Mach 1 tabletop Spiller                                                                                                              | 275    |
| The Mach 1 table tray                                                                                                                    | 190,-  |
| The Mach 1 mobile conversion kit  The mobile conversion kit includes wheels, a mounting set,  Front cover and cold water connecting kit. | 450,-  |