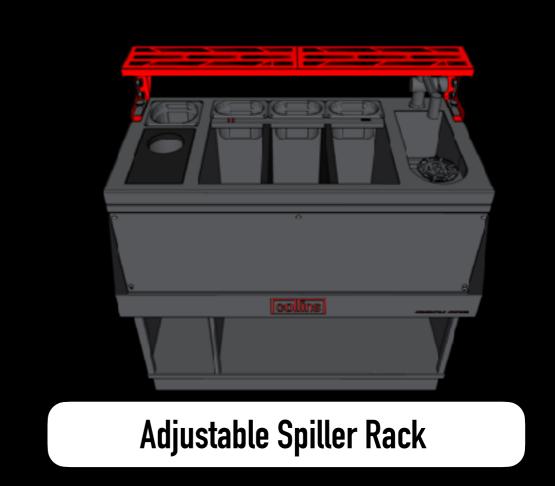

### "Upper bar"

We recommend these options for the "upper bar" setup

Spiller rack

# Spiller rack (option)