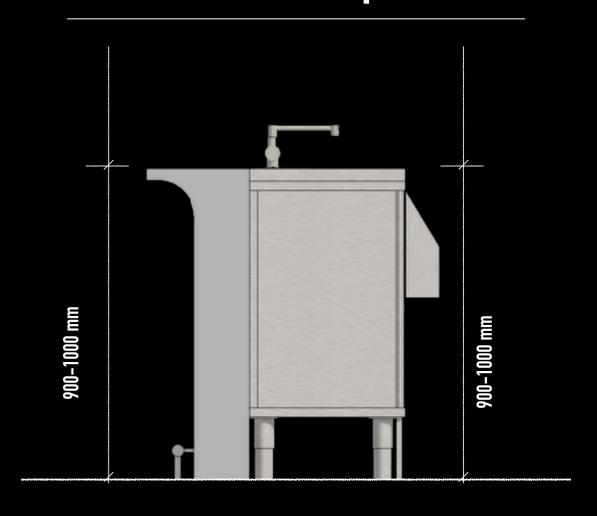

# The Mach 1



#### The Mach 1 Cocktail Station

This multi-purpose bar station can be integrated with every bar configuration.

The Mach 1 is one sexy meter of pure speed, boosting your mixed-drinks sales with the speed of light.

Connect water and drainage and you are set to go.

This model is the result of striving for excellence and innovation with the bartender at the core of its design.





# Use your preferred set-up









## Measurements



Can be integrated with all popular bar-top measurements

### Setup your bar for speed & efficiency

### "Upper bar"



We recommend these options for the "upper bar" setup

Spiller rack

#### Table top



We recommend these options for the "tabletop "setup

- Table tray
- Table top spiller









# Spiller rack (option)







#### **Prices**

| The Mach 1 Comes with 3 1/9 condiments                                                                                                   | 5150,- |
|------------------------------------------------------------------------------------------------------------------------------------------|--------|
| Options:                                                                                                                                 |        |
| The Mach 1 Spiller Rack Adjustable in height and side                                                                                    | 575,-  |
| The Mach 1 tabletop Spiller