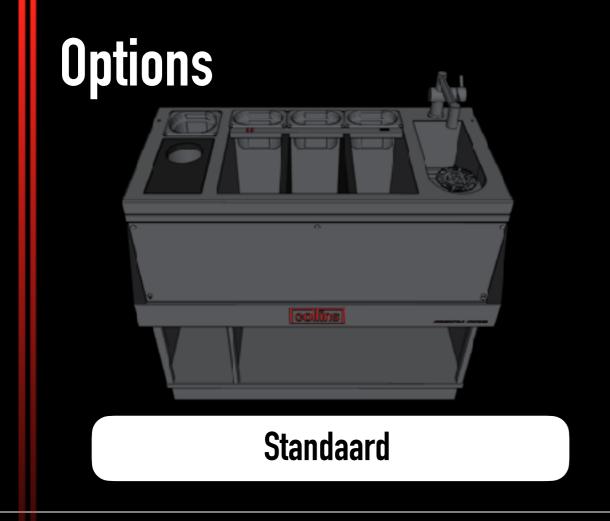

### "Upper bar"

We recommend these options for the "upper bar" setup

Spiller rack

#### **Prices**

| The Mach 1 Comes with 3 1/9 condiments                                                                                                   | 5150,- |
|------------------------------------------------------------------------------------------------------------------------------------------|--------|
| Options:                                                                                                                                 |        |
| The Mach 1 Spiller Rack Adjustable in height and side                                                                                    | 575,-  |
| The Mach 1 tabletop Spiller                                                                                                              | 275    |
| The Mach 1 table tray                                                                                                                    | 190,-  |
| The Mach 1 mobile conversion kit  The mobile conversion kit includes wheels, a mounting set,  Front cover and cold water connecting kit. | 450,-  |