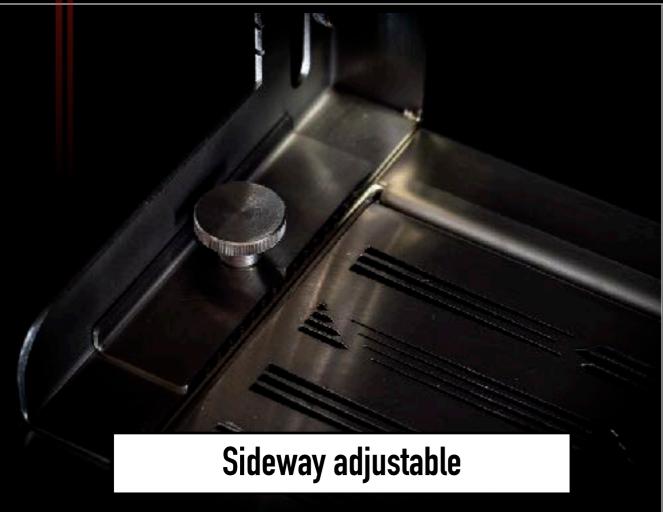

#### **Prices**

| The Mach 1 Comes with 3 1/9 condiments                                                                                                   | 5150,- |
|------------------------------------------------------------------------------------------------------------------------------------------|--------|
| Options:                                                                                                                                 |        |
| The Mach 1 Spiller Rack Adjustable in height and side                                                                                    | 575,-  |
| The Mach 1 tabletop Spiller                                                                                                              | 275    |
| The Mach 1 table tray                                                                                                                    | 190,-  |
| The Mach 1 mobile conversion kit  The mobile conversion kit includes wheels, a mounting set,  Front cover and cold water connecting kit. | 450,-  |