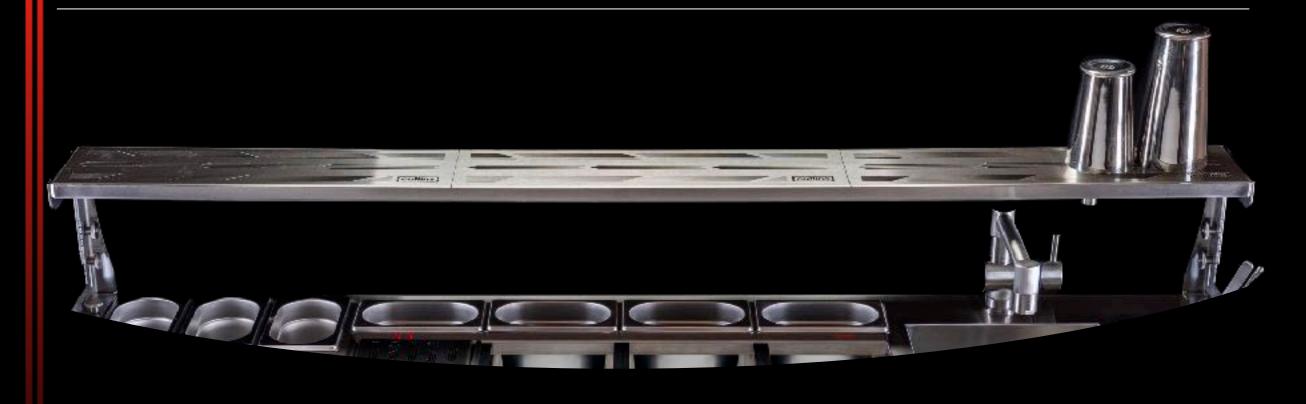

# Spiller rack (option)

#### **Prices**

| The Mach 1 Comes with 3 1/9 condiments                                                                                                   | 5150,- |
|------------------------------------------------------------------------------------------------------------------------------------------|--------|
| Options:                                                                                                                                 |        |
| The Mach 1 Spiller Rack Adjustable in height and side                                                                                    | 575,-  |
| The Mach 1 tabletop Spiller                                                                                                              | 275    |
| The Mach 1 table tray                                                                                                                    | 190,-  |
| The Mach 1 mobile conversion kit  The mobile conversion kit includes wheels, a mounting set,  Front cover and cold water connecting kit. | 450,-  |