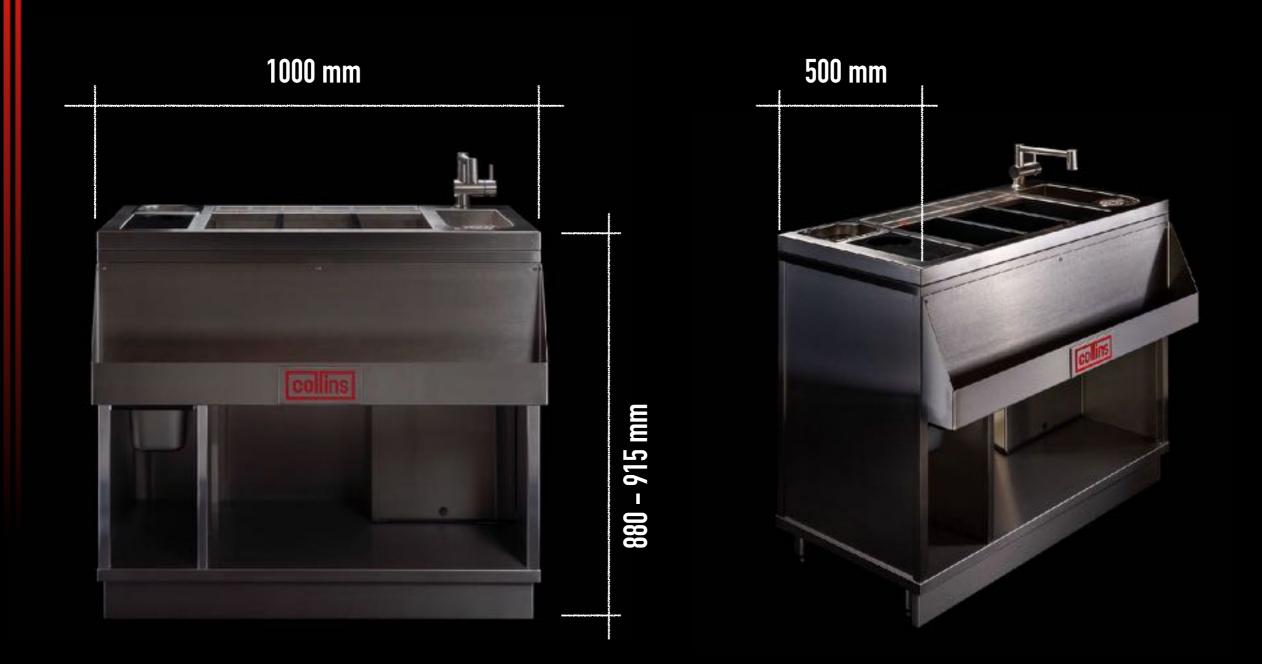

# The Mach 1



#### The Mach 1 Cocktail Station

This multi-purpose bar station can be integrated with every bar configuration.

The Mach 1 is one sexy meter of pure speed, boosting your mixed-drinks sales with the speed of light.

Connect water and drainage and you are set to go.

This model is the result of striving for excellence and innovation with the bartender at the core of its design.





# Use your preferred set-up









## Measurements



Can be integrated with all popular bar-top measurements

### Setup your bar for speed & efficiency

### "Upper bar"



We recommend these options for the "upper bar" setup

Spiller rack

#### Table top



We recommend these options for the "tabletop "setup

- Table tray
- Table top spiller









# Spiller rack (option)







#### **Prices**

| The Mach 1 Comes with 3 1/9 condiments                                                                                                   | 5150,- |
|------------------------------------------------------------------------------------------------------------------------------------------|--------|
| Options:                                                                                                                                 |        |