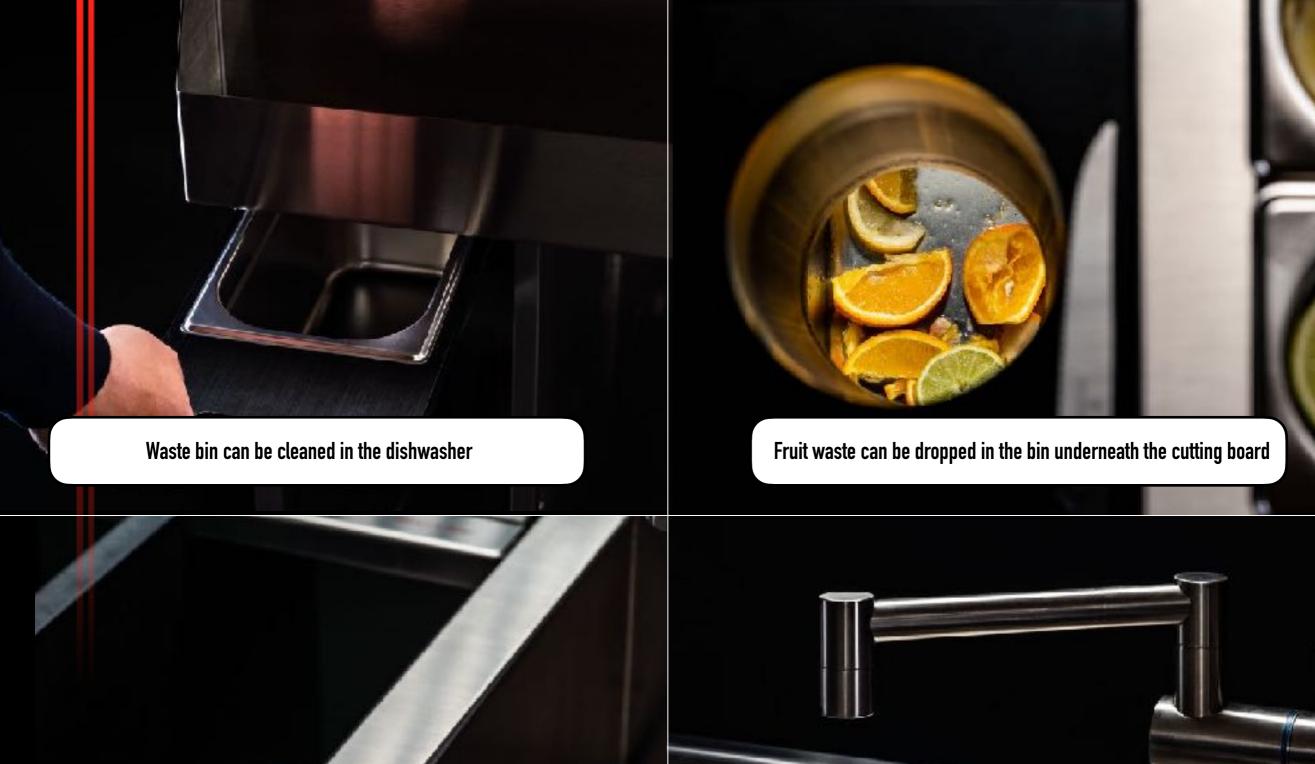

#### The Mach 1 Cocktail Station

This multi-purpose bar station can be integrated with every bar configuration.

The Mach 1 is one sexy meter of pure speed, boosting your mixed-drinks sales with the speed of light.

Connect water and drainage and you are set to go.

This model is the result of striving for excellence and innovation with the bartender at the core of its design.