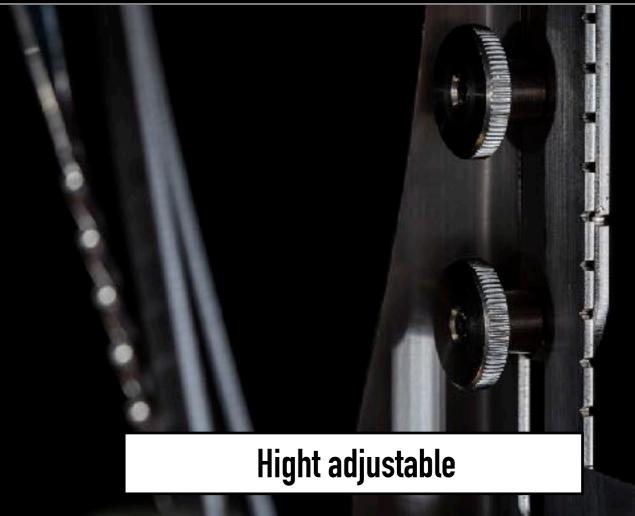

# The Mach 1



#### The Mach 1 Cocktail Station

This multi-purpose bar station can be integrated with every bar configuration.

The Mach 1 is one sexy meter of pure speed, boosting your mixed-drinks sales with the speed of light.

Connect water and drainage and you are set to go.

This model is the result of striving for excellence and innovation with the bartender at the core of its design.





# Use your preferred set-up









## Measurements



Can be integrated with all popular bar-top measurements

### Setup your bar for speed & efficiency

### "Upper bar"



We recommend these options for the "upper bar" setup

Spiller rack

#### Table top



We recommend these options for the "tabletop "setup

- Table tray
- Table top spiller









# Spiller rack (option)







#### **Prices**

| The Mach 1 Comes with 3 1/9 condiments                                                                                                   | 5150,- |
|------------------------------------------------------------------------------------------------------------------------------------------|--------|
| Options:                                                                                                                                 |        |
| The Mach 1 Spiller Rack Adjustable in height and side                                                                                    | 575,-  |
| The Mach 1 tabletop Spiller                                                                                                              | 275    |
| The Mach 1 table tray