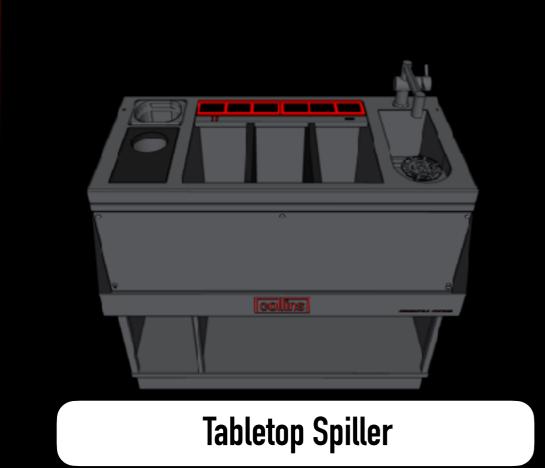

#### Table top

We recommend these options for the "tabletop "setup

- Table tray
- Table top spiller