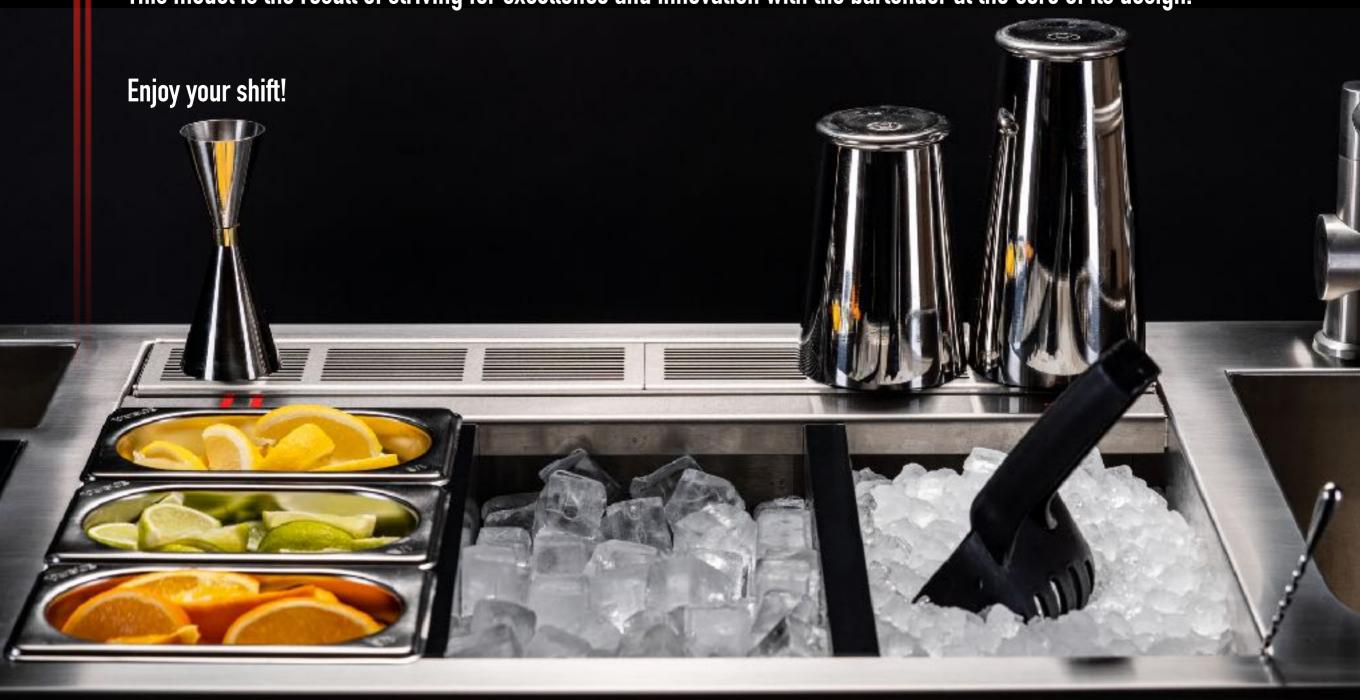

Connect water and drainage and you are set to go.

This model is the result of striving for excellence and innovation with the bartender at the core of its design.