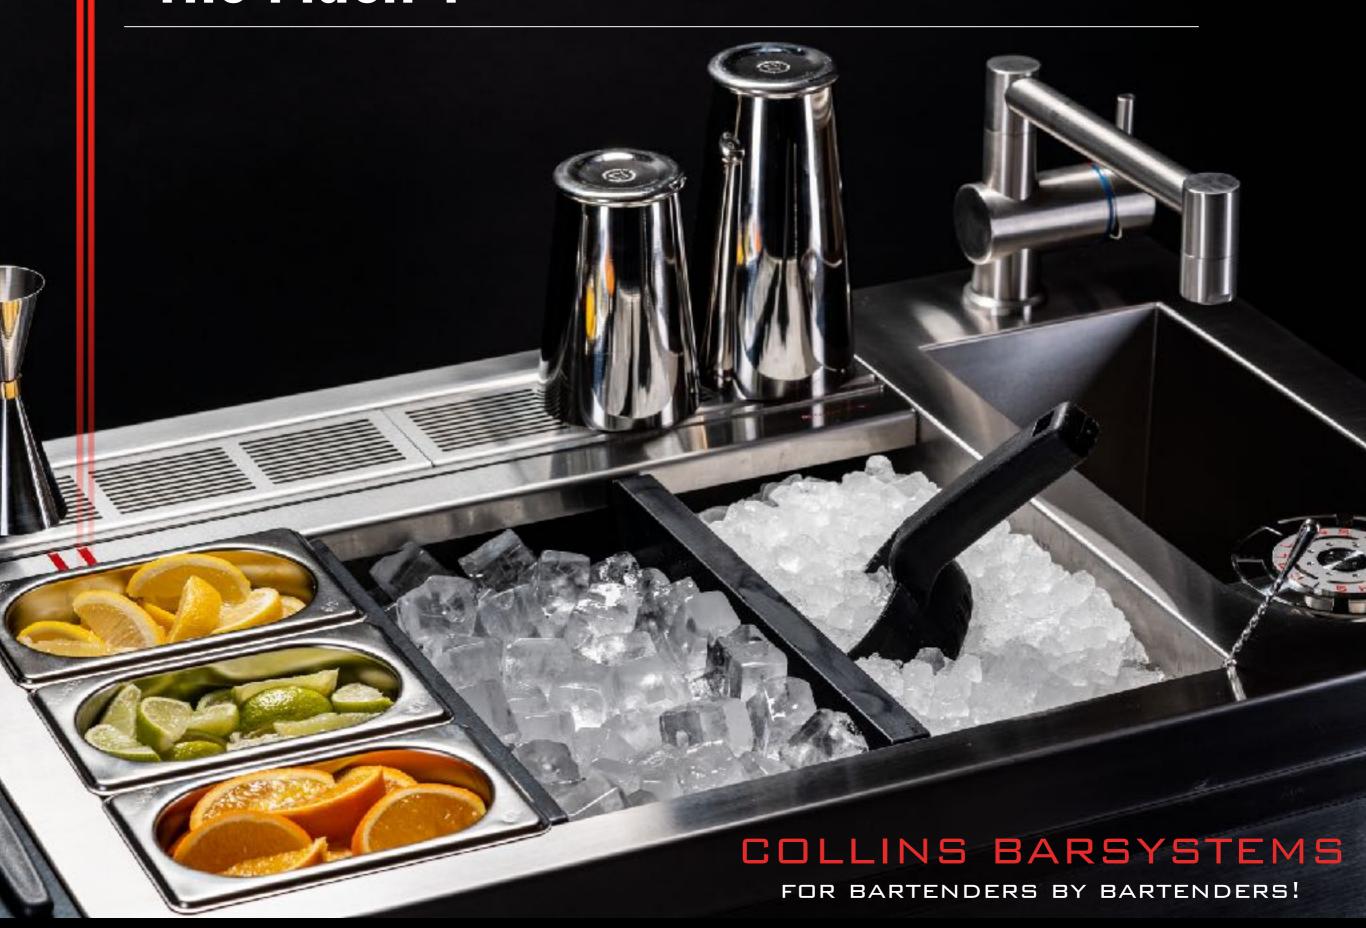

#### The Mach 1 Cocktail Station

This multi-purpose bar station can be integrated with every bar configuration.

The Mach 1 is one sexy meter of pure speed, boosting your mixed-drinks sales with the speed of light.

Connect water and drainage and you are set to go.

This model is the result of striving for excellence and innovation with the bartender at the core of its design.