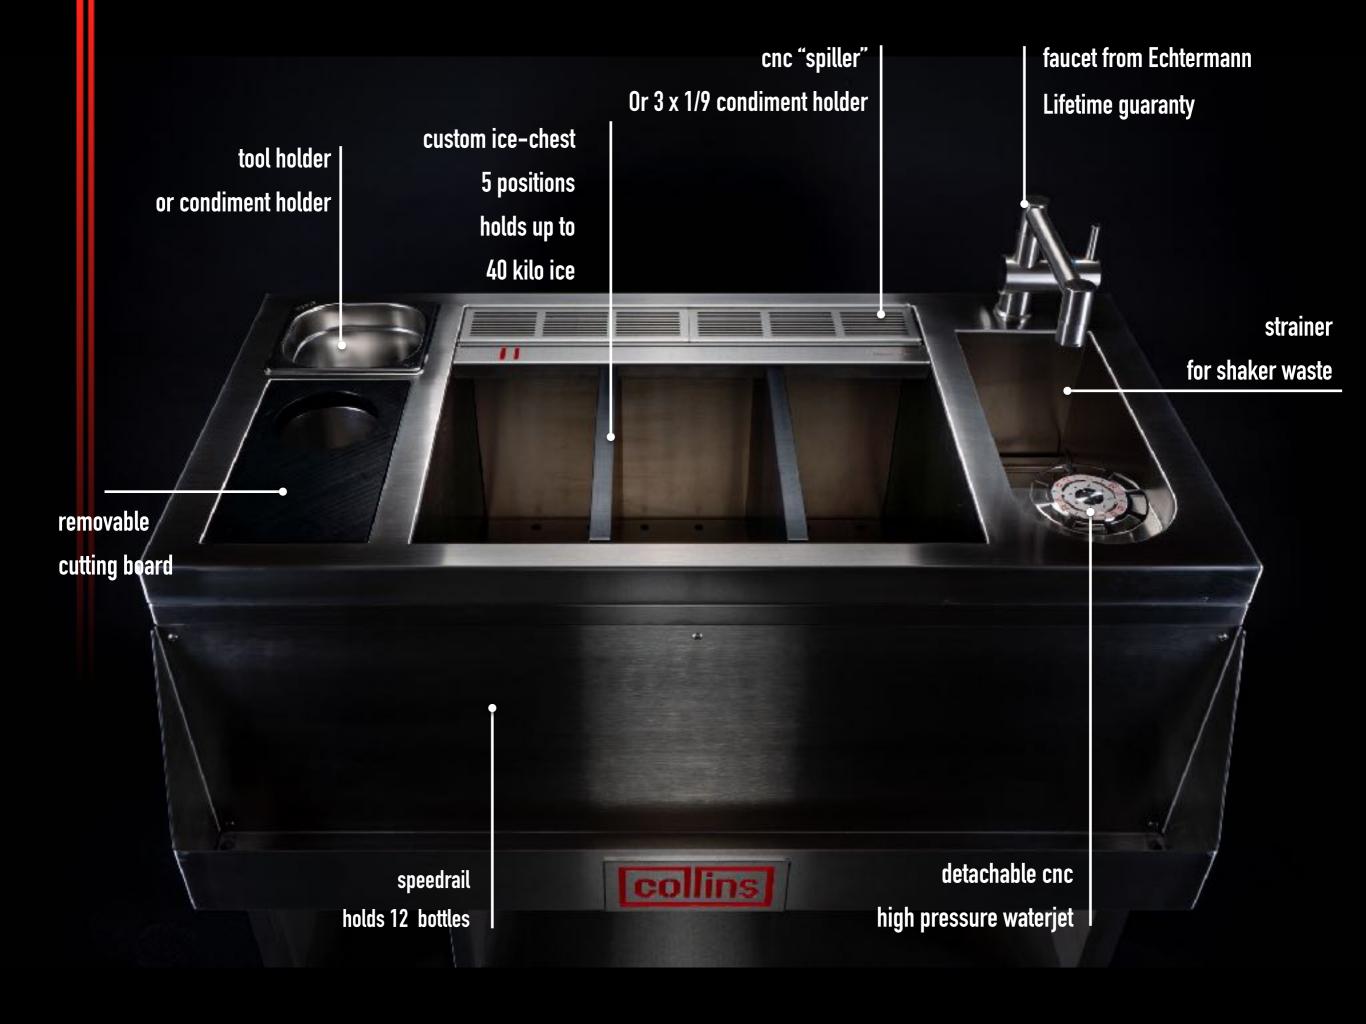

# The Mach 1



#### The Mach 1 Cocktail Station

This multi-purpose bar station can be integrated with every bar configuration.

The Mach 1 is one sexy meter of pure speed, boosting your mixed-drinks sales with the speed of light.

Connect water and drainage and you are set to go.

This model is the result of striving for excellence and innovation with the bartender at the core of its design.





# Use your preferred set-up









## Measurements



Can be integrated with all popular bar-top measurements

### Setup your bar for speed & efficiency

### "Upper bar"



We recommend these options for the "upper bar" setup

Spiller rack

#### Table top



We recommend these options for the "tabletop "setup

- Table tray
- Table top spiller









# Spiller rack (option)







#### **Prices**

| The Mach 1 Comes with 3 1/9 condiments                                                                                                   | 5150,- |
|------------------------------------------------------------------------------------------------------------------------------------------|--------|
| Options: