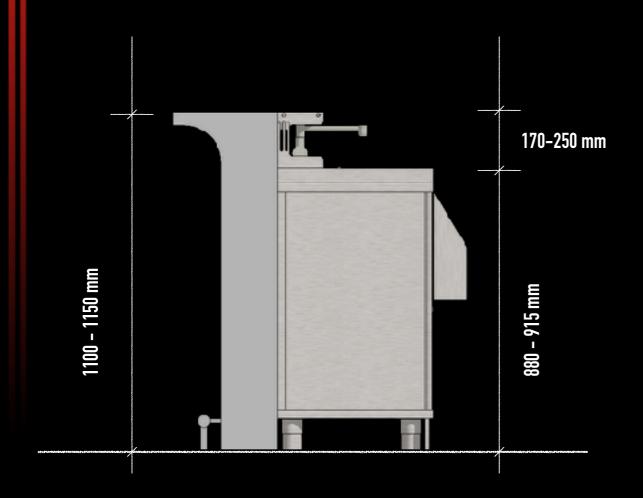

# The Mach 1



#### The Mach 1 Cocktail Station

This multi-purpose bar station can be integrated with every bar configuration.

The Mach 1 is one sexy meter of pure speed, boosting your mixed-drinks sales with the speed of light.

Connect water and drainage and you are set to go.

This model is the result of striving for excellence and innovation with the bartender at the core of its design.





# Use your preferred set-up









## Measurements



Can be integrated with all popular bar-top measurements

### Setup your bar for speed & efficiency

### "Upper bar"



We recommend these options for the "upper bar" setup

Spiller rack

#### Table top



We recommend these options for the "tabletop "setup

- Table tray
- Table top spiller









# Spiller rack (option)







#### **Prices**

| The Mach 1 Comes with 3 1/9 condiments                                                                                                   | 5150,- |
|------------------------------------------------------------------------------------------------------------------------------------------|--------|
| Options:                                                                                                                                 |        |
| The Mach 1 Spiller Rack Adjustable in height and side